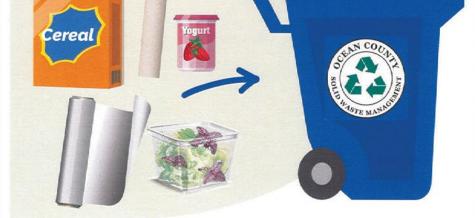

.

Garbage must be placed at the curb the night before or by 6:00 am. <u>GARBAGE COLLECTION IS WEDNESDAY.</u> No more than three 32 gallon cans per household for garbage each week. No attached lids or wheels permitted. GRASS CLIPPINGS AND GARDEN DEBRIS are regular garbage. WOOD is regular garbage and must be no longer than 4 feet long, no wider than 4 inches, tied and bundled, remove nails, no more than 3 bundles per pickup, each bundle cannot weigh more than 75 lbs.

each roll cannot weigh more than 75 lbs, each roll cannot be longer than 4 feet long. FURNITURE is regular garbage, 2 pieces per pick up. Pull-out sofa beds must have the metal bed frame removed and call for a metal pick up. RECYCLING INFORMATION For recycling collection information call 732-803-7511 Recycling must be placed at the curb the night before or by 6:00 am. No attached lids or wheels permitted on cans. <u>RECYCLING PICKUP IS THURSDAYS</u> Single Stream Recycling. Glass, tin, plastic, newspaper, cardboard and mixed paper in