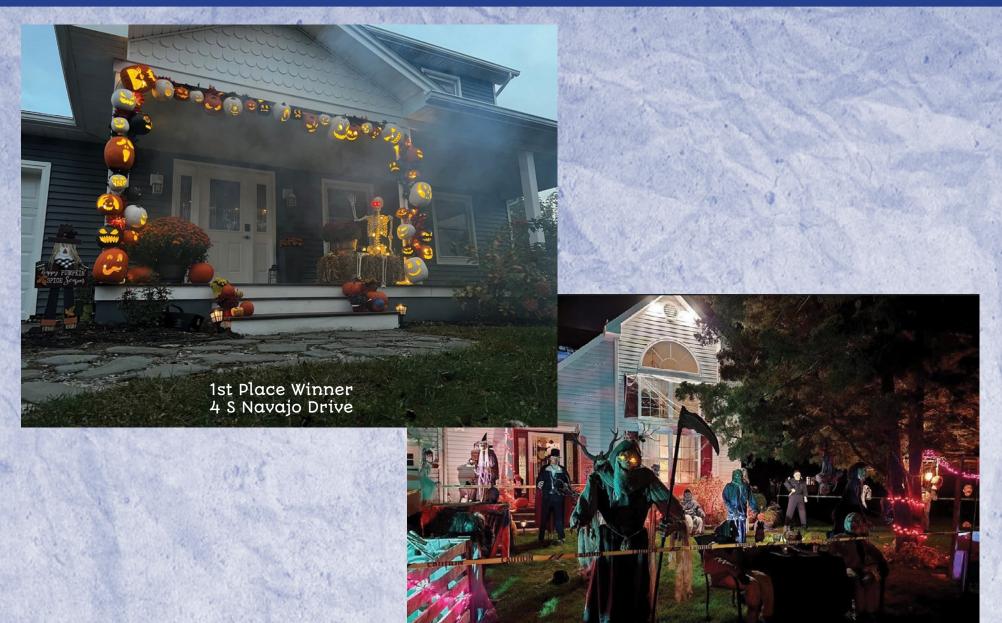

# TOWNSHIP OF OCEAN

I SADTULA III WARMAN

Lighthouse Center for Natural Resource Education

Photo Donated by Dennis and Geri Lozauskas

Barnegat Branch Rail Trail

2 .