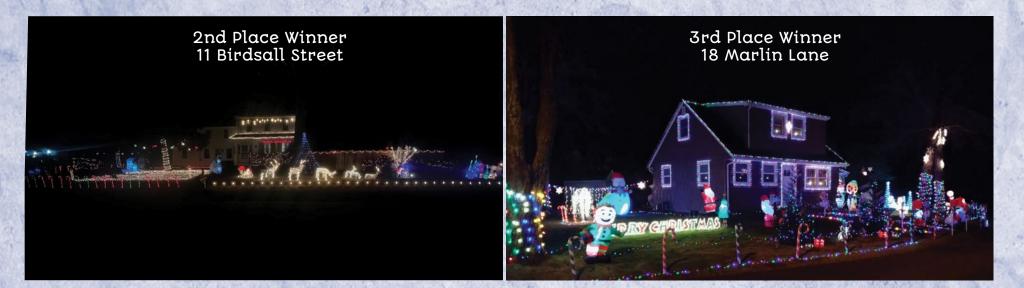

# TOWNSHIP OF OCEAN

I SADTULA III WARMAN

Lighthouse Center for Natural Resource Education

Photo Donated by Dennis and Geri Lozauskas

Barnegat Branch Rail Trail

2 .