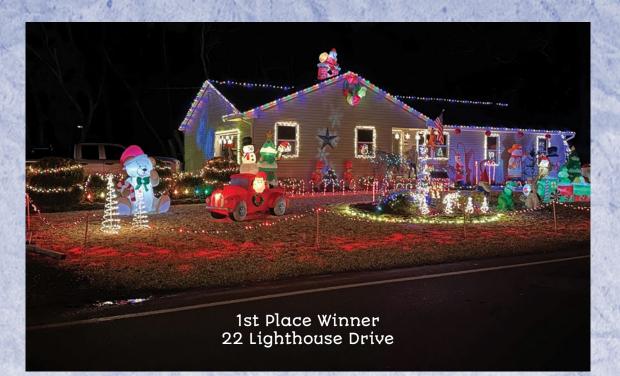

# TOWNSHIP OF OCEAN

I SADTULA III WARMAN

Lighthouse Center for Natural Resource Education

Photo Donated by Dennis and Geri Lozauskas

Barnegat Branch Rail Trail

2 .