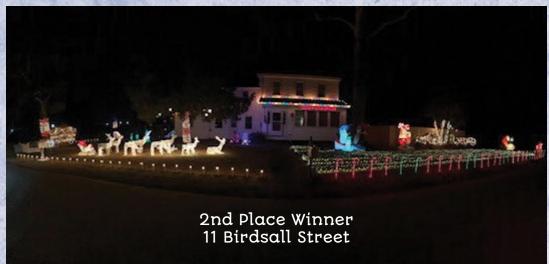

before or by 6:00 am. No attached lids or wheels permitted on cans.

RECYCLING PICKUP IS THURSDAYS

Single Stream Recycling. Glass, tin, plastic, newspaper, cardboard and mixed paper in

one can. **Do Not Tie or Bundle**. All items must be rinsed clean – NO EXCEPTIONS. NO containers from hazardous materials. No recyclable materials can be placed in plastic bags. **METAL and ELECTRONICS PICKUP – 2ND and 4TH WEDNESDAY** Must call (609) 693-3302 x238 to be placed on the list. **BRUSH PICK UP – 1ST and 3RD THURSDAY** Must call (609) 693-3302 x238 to be placed on the list. Brush must be cut in 4ft. sections, 4" diameter and placed at curbside. Curbside pick up only. **AUTOMOBILE & MARINE BATTERIES** Must call (609) 693-3302, ext. 238 to schedule a pick up.

### 2023 HOLIDAY HOUSE DECORATING







# DECEMBER 2025

|                               | SUNDAY                                                                                                                                                                                | MONDAY                                                   | TUESDAY                         | ,      | WEDNESDAY                                                                 |                                                                                                                                                                                                                       | THURSDAY                    | FRIDAY                                                                                                       | SATURDAY