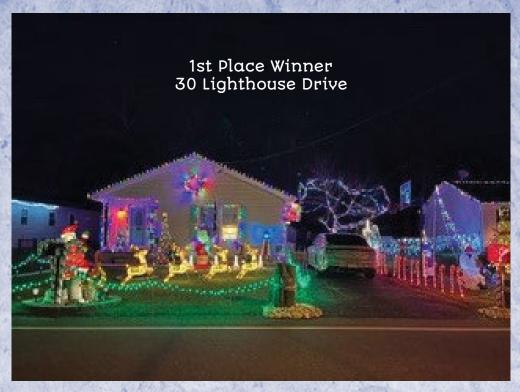

t before or by 6:00 am. No attached lids or wheels permitted on cans.

RECYCLING PICKUP IS THURSDAYS

Single Stream Recycling. Glass, tin, plastic, newspaper, cardboard and mixed paper in

one can. **Do Not Tie or Bundle**. All items must be rinsed clean – NO EXCEPTIONS. NO containers from hazardous materials. No recyclable materials can be placed in plastic bags. **METAL and ELECTRONICS PICKUP – 2ND and 4TH WEDNESDAY** Must call (609) 693-3302 x238 to be placed on the list. **BRUSH PICK UP – 1ST and 3RD THURSDAY** Must call (609) 693-3302 x238 to be placed on the list. Brush must be cut in 4ft. sections, 4" diameter and placed at curbside. Curbside pick up only. **AUTOMOBILE & MARINE BATTERIES** Must call (609) 693-3302, ext. 238 to schedule a pick up.

### 2023 HOLIDAY HOUSE DECORATING







# DECEMBER 2025

|                               | SUNDAY                                                                                                                                                                                | MONDAY                                                   | TUESDAY                         | ,      | WEDNESDAY                                                                 |                                                                                                                                                                                                                       | THURSDAY                    | FRIDAY                                                                                                       | SATURDAY