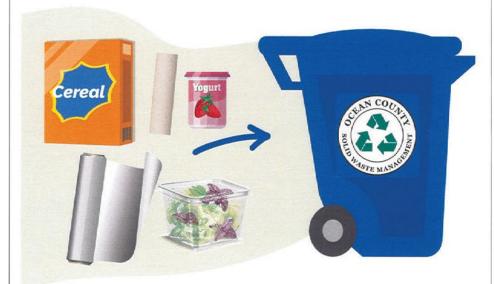

### Not on list? Don't put in bin! **DON'T BAG MATERIALS**

#### **Clean & Dry Materials ONLY**

Alkaline batteries can go in regular garbage

### New materials added

Chipboard Food/tissue boxes Aluminum foil wrap & trays Plastics 4 2 25

Bottles, jars, food containers, etc.

### Now you can leave caps/lids ON Clean & dry before recycling

CO.OCEAN.NJ.US/RECYCLE GOCRECYCLES SRECYCLE COACH APP

| CHILDREN'S SERVICES  BARNEGAT RECREATION & COMMUNITY PRE-SCHOOL  Programs and classes Ages 3 and up including Pre-K                          | FAMILY PROMISE OF O.C. (Barnegat)609-994-3317                                                                                                                                                          | OCEAN COUNTY BOARD OF SOCIAL SERVICES Heat Energy Assistance (HEA)732-349-1500                               |
|----------------------------------------------------------------------------------------------------------------------------------------------|--------------------------------------------------------------------------------------------------------------------------------------------------------------------------------------------------------|--------------------------------------------------------------------------------------------------------------|
| 900 W Bay Ave Barnegat, NJ 08005 (609) 698-0080 x 122 BIG BROTHERS & SISTERS of Ocean County                                                 | LIGHTHOUSE COUNSELING 800-732-6837 or 732-255-5300 OCEAN MENTAL HEALTH SERVICES, INC 609-597-5327 81 Nautilus Dr. Manahawkin NJ 08050, www.oceanmhs.org                                                | O.C.E.A.N. INC. Emergency Rental/Mortgage Assistance & Reverse Mortgage Counseling732-244-9041               |
| BOY SCOUTS OF AMERICA (JERSEY SHORE COUNCIL)                                                                                                 | OCEAN'S HARBOR HOUSE 732-929-0660 or 732-240-3638 (Offers shelter for youth who have run away, been abused or asked to locate their houses) warms according to have a reserved to locate their houses. | OCEAN COUNTY TRANSPORTATION SERVICES (Ocean Ride) call town hall                                             |
| locally held in St Stephen's Church<br>1518 Ridgeway Rd. Toms River NJ 08755 (732) 349-1037 x 29                                             | asked to leave their homes), www.oceansharborhouse.org                                                                                                                                                 | ELDER MED AT SOCH609-978-3559                                                                                |
| CHILD CARE HELP LINE OF NEW JERSEY (800) 332-9227 www.state.nj.us/humanservices                                                              | PROVIDENCE HOUSE (Provides intervention and shelter for domestic violence victims) 732-244-8259 or 609-394-3202 www.catholiccharitiestrenton.org                                                       | HOME DELIVERED MEALS732-367-1400                                                                             |
| CHILDREN'S HOME SOCIETY www.chsofnj.org, (732) 557-9633<br>Child care vouchers, resources and referrals, registered day                      | ST. FRANCIS CENTER609-494-1554, www.stfrancislbi.org 4700 Long Beach Blvd Brant Beach NJ 08050                                                                                                         | INTERFAITH HEALTH & SUPPORT SERVICES OF SOUTHERN OCEAN COUNTY                                                |
| care referrals                                                                                                                               | PARENTING AND ANGER MANAGEMENT GROUPS                                                                                                                                                                  | LBI SENIOR CENTER AT ST. FRANCIS609-494-8861                                                                 |
| EARLY INTERVENTION — SPECIAL CHILD<br>175 Sunset Ave., PO Box 2191 Toms River, NJ 08758(732) 244-5332                                        | YOUNG PEOPLE IN RECOVERY732-425-7938 meeting held in Lacey Recreation Center                                                                                                                           | NJ INSTITUTE FOR DISABILITIES 311 Main St, Barnegat732-819-0077                                              |
| GIRL SCOUTS OF AMERICA (COUNCIL OF OCEAN COUNTY) 1045 Old Freehold Rd. Toms River, NJ 08753(732) 349-4499                                    | COUNTY SERVICES                                                                                                                                                                                        | PREFERRED BEHAVIORAL SENIOR GUIDANCE PROGRAM 732-785-1900 PINERPOOK ADJUT DAY CARE                           |
| NJ FAMILY CAREwww.njfamilycare.org, (800) 701-0710                                                                                           | Ocean County Health Department 732-341-9700, ext. 7535 / 800-342-9738, www.ochd.org                                                                                                                    | PINEBROOK ADULT DAY CARE 731 Lacey Rd Forked River NJ 08734732-998-1602                                      |
| Ocean County Health Department Early Intervention Program www.ochd.org (732) 341-9700, ext. 7602                                             | AIDS COMMUNITY CARE ALTERNATIVES PROGRAM 732-349-1500, www.co.ocean.nj.us/socialservices                                                                                                               | TRANSPORTATION SERVICES (VAN SERVICE) 609-978-6221 SOCIAL SECURITY ADMINISTRATION                            |
| OCEAN COUNTY FAMILY SUPPORT ORGANIZATIONS, INC www.oceanfso.org(609) 693-4121                                                                | AIDS HOTLINE800-624-2377                                                                                                                                                                               | 1350 Doughty Rd., Egg Harbor NJ 08234-5636800-772-1213                                                       |
| OCEAN INC, HEAD START (Ages 3-5)                                                                                                             | EMERGENCY RENTAL MORTGAGE ASSISTANCE 732-244-5333                                                                                                                                                      | SUPPORT GROUPS ALCOHOLICS ANONYMOUS                                                                          |
| www.oceaninc.org(732) 244-5333<br>Programs in Barnegat Area Preschool for low-income families                                                | HOME ENERGY & HOUSING732-244-9041                                                                                                                                                                      | Meetings are held at<br>St. Stephen's Church, River of Life Church, 11th St                                  |
| 4H DEVELOPMENT                                                                                                                               | NJ EMPLOYMENT INFORMATIONwww.state.nj.us/nj/employ                                                                                                                                                     | Community Center in Waretown (Wed/Thur nights)                                                               |
| Tamara Pellien, Ocean County Agent<br>Rutgers Cooperative Extension of O.C<br>1623 Whitesville Rd Toms River NJ 08755(732) 349-1227          | NJ UNEMPLOYMENT CLAIMS SERVICES 111 W. Water St Toms River, NJ 08753 (must apply in person)                                                                                                            | AL-ANON Meetings held at Bayside Chapel, Barnegat Wed. 10:30am                                               |
| OCEAN COUNTY 4H HORSE CLUB                                                                                                                   | OCEAN COUNTY FAMILY COURT DOMESTIC VIOLENCE COMPLAINT UNIT732-929-2019                                                                                                                                 | Waretown United Methodist Church Mon 7:30pm                                                                  |
| Mary Erickson – fishukd@comcast.net(609) 698-2630                                                                                            |                                                                                                                                                                                                        |                                                                                                              |
| Prevention First (Monmouth / Ocean) (732) 663-1800                                                                                           | OCEAN COUNTY ONE STOP CAREER CENTER<br>732-286-5616 / 732-240-5995 www.ocpic.com                                                                                                                       | NARCOTICS ANONYMOUS<br>Meetings are held at                                                                  |
| NJ Division of Youth and Family Services<br>(Child Protection & Permanency) www.nj.gov/dcf                                                   | OCEAN COUNTY BOARD OF SOCIAL SERVICES SOUTHERN SATELLITE                                                                                                                                               | St. Stephen's Church, 800 992-0401 for additional meetings                                                   |
| 1510 Hooper Ave Suite 210 Toms River (732) 255-0700 or (800) 442- 6232                                                                       | 179 S. Main St. Manahawkin (Old St. Mary's Parish Center)<br>Southern Ocean Co. Service Center609-978-6220 / 6221                                                                                      | SOUTHERN OCEAN MEDICAL                                                                                       |
| 732-901-4198 or 866-544-9197 (Lakewood)<br>855-INFO-DCF (463-6323)                                                                           | Welfare                                                                                                                                                                                                | FAMILY RESOURCE CENTER (SOMC)609-978-8574                                                                    |
| 877 NJ ABUSE (652-2873) (Child abuse/Child Neglect Hotline)<br>800 THE KIDS (843-5437) (Family Hotline)<br>609-888-7460 (Office of Adoption) | Barnegat Food PantryM,W,F 10a-2p609-698-7174 Main St Alliance 1000 N. Main St Manahawkin, NJ609-597-7177 Meals on Wheels                                                                               | The following meetings are held in the Ullman Conference<br>Center at S.O.M.C.  Alzheimer's (1st Monday 1pm) |
| CHURCHES Barnegat Bay Assembly of God609-698-3119 Waretown                                                                                   | Ocean County Hunger Relief<br>ochungerrelief@gmail.com, 732-505-4357                                                                                                                                   | Breast Cancer (2nd Tuesday 7pm) Caregivers Support (3rd Monday 3:30pm) Depression (Every Friday 7:15pm)      |
| Bayshore Fellowship609-891-5183 Lanoka Harbor                                                                                                | St. Mary's Manahawkin<br>http://stmary's@barnegat.com, 609-698-5531                                                                                                                                    | Diabetes (1st Thursday 3pm)                                                                                  |
| Bayside Chapel                                                                                                                               | St. Francis, LBI609-494-8861                                                                                                                                                                           | Hawkins Hawkeyes {low vision} (1st Weds. 1pm)                                                                |
| LATERIAL II A CT 19030                                                                                                                       | St. Stephen's Church, Waretown609-698-5531                                                                                                                                                             | Ostomy (2nd Thursday 1pm) Oversators Aponymous (Sat/Sup. 0:20am)                                             |
| CATHOLIC: St. Pius                                                                                                                           | St. Stephen's Church, Waretown                                                                                                                                                                         | Overeaters Anonymous (Sat/Sun. 9:30am)                                                                       |
| EPISCOPAL: St. Stephen's                                                                                                                     | Women, Infant and Children (WIC) www.wicprogram.com, 732-341-9700 x 7520  ORGANIZATIONS                                                                                                                |                                                                                                              |
| EPISCOPAL: St. Stephen's                                                                                                                     | Women, Infant and Children (WIC)                                                                                                                                                                       | Overeaters Anonymous ( Sat/Sun. 9:30am)  COASTAL VOLUNTEERS IN MEDICINE                                      |
| EPISCOPAL: St. Stephen's                                                                                                                     | Women, Infant and Children (WIC)                                                                                                                                                                       | Overeaters Anonymous ( Sat/Sun. 9:30am)  COASTAL VOLUNTEERS IN MEDICINE (clinic for the uninsured)           |
| EPISCOPAL: St. Stephen's                                                                                                                     | Women, Infant and Children (WIC)                                                                                                                                                                       | Overeaters Anonymous (Sat/Sun. 9:30am)  COASTAL VOLUNTEERS IN MEDICINE (clinic for the uninsured)            |
| EPISCOPAL: St. Stephen's                                                                                                                     | Women, Infant and Children (WIC)                                                                                                                                                                       | Overeaters Anonymous ( Sat/Sun. 9:30am)  COASTAL VOLUNTEERS IN MEDICINE (clinic for the uninsured)           |
| EPISCOPAL: St. Stephen's                                                                                                                     | Women, Infant and Children (WIC)                                                                                                                                                                       | Overeaters Anonymous ( Sat/Sun. 9:30am)  COASTAL VOLUNTEERS IN MEDICINE (clinic for the uninsured)           |
| EPISCOPAL: St. Stephen's                                                                                                                     | Women, Infant and Children (WIC)                                                                                                                                                                       | Overeaters Anonymous ( Sat/Sun. 9:30am)  COASTAL VOLUNTEERS IN MEDICINE (clinic for the uninsured)           |
| EPISCOPAL: St. Stephen's                                                                                                                     | Women, Infant and Children (WIC)                                                                                                                                                                       | Overeaters Anonymous ( Sat/Sun. 9:30am)  COASTAL VOLUNTEERS IN MEDICINE (clinic for the uninsured)           |
| EPISCOPAL: St. Stephen's                                                                                                                     | Women, Infant and Children (WIC)                                                                                                                                                                       | Overeaters Anonymous ( Sat/Sun. 9:30am)  COASTAL VOLUNTEERS IN MEDICINE (clinic for the uninsured)           |
| EPISCOPAL: St. Stephen's                                                                                                                     | Women, Infant and Children (WIC)                                                                                                                                                                       | Overeaters Anonymous ( Sat/Sun. 9:30am)  COASTAL VOLUNTEERS IN MEDICINE (clinic for the uninsured)           |