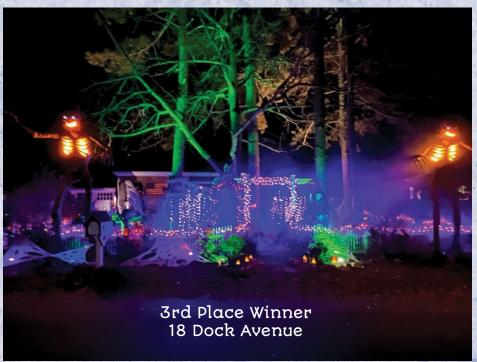

CE/<br>hip and Police Department on<br>nd on Comcast Channel 22. | ANNJ.GOV<br>on Facebook. News and |

#### TOWNSHIP COMMITTEES

TOWNSHIP COMMITTEE

Meets third Tuesday of each month, 6:00 p.m., Town Hall Meeting Room

PLANNING BOARD

Meets first Thursday of each month, 6:00 p.m., Town Hall Meeting Room

BOARD OF ADJUSTMENT

Meets third Thursday of each month, 6:00 p.m., Town Hall Meeting Room

SENIOR ADVISORY COMMITTEE
Meets third Monday of each month, 10:00 a.m. social; 10:30 a.m. meeting, Community
Center, 11th St. No meetings July and August.

SCHOOL BOARD MEETING
Meets second Monday of each month, 6:15 p.m., Frederic Priff School Library

HISTORICAL SOCIETY COMMITTEE Meets third Monday of each month, 7:30 p.m., Little Red School House Museum

### 2023 HALLOWEEN HOUSE DECORATING







# OCTOBER 2025

| SUNDAY                                                                                         | MONDAY                                                                                                                                                                                                                                | TUESDAY | ١  | WEDNESDAY                                  |    | THURSDAY                                            | FRIDAY | SATURDAY                                     |
|------------------------------------------------------------------------------------------------|----------------------------------------------------------------------------------------------------------------------------------------------------------------------------------