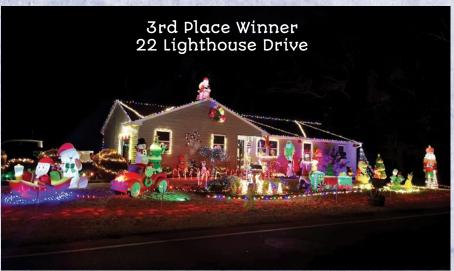

fore or by 6:00 am. No attached lids or wheels permitted on cans.

RECYCLING PICKUP IS THURSDAYS

Single Stream Recycling. Glass, tin, plastic, newspaper, cardboard and mixed paper in

one can. **Do Not Tie or Bundle**. All items must be rinsed clean – NO EXCEPTIONS. NO containers from hazardous materials. No recyclable materials can be placed in plastic bags. **METAL and ELECTRONICS PICKUP – 2ND and 4TH WEDNESDAY** Must call (609) 693-3302 x238 to be placed on the list. **BRUSH PICK UP – 1ST and 3RD THURSDAY** Must call (609) 693-3302 x238 to be placed on the list. Brush must be cut in 4ft. sections, 4" diameter and placed at curbside. Curbside pick up only. **AUTOMOBILE & MARINE BATTERIES** Must call (609) 693-3302, ext. 238 to schedule a pick up.

### 2023 HOLIDAY HOUSE DECORATING







# DECEMBER 2025

|                               | SUNDAY                                                                                                                                                                                | MONDAY                                                   | TUESDAY                         | ,      | WEDNESDAY                                                                 |                                                                                                                                                                                                                       | THURSDAY                    | FRIDAY                                                                                                       | SATURDAY