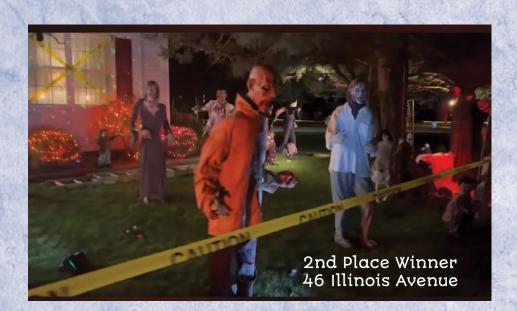

POCE/<br>hip and Police Department on<br>nd on Comcast Channel 22. | ANNJ.GOV<br>on Facebook. News and |

#### TOWNSHIP COMMITTEES

TOWNSHIP COMMITTEE

Meets third Tuesday of each month, 6:00 p.m., Town Hall Meeting Room

PLANNING BOARD

Meets first Thursday of each month, 6:00 p.m., Town Hall Meeting Room

BOARD OF ADJUSTMENT

Meets third Thursday of each month, 6:00 p.m., Town Hall Meeting Room

SENIOR ADVISORY COMMITTEE
Meets third Monday of each month, 10:00 a.m. social; 10:30 a.m. meeting, Community
Center, 11th St. No meetings July and August.

SCHOOL BOARD MEETING
Meets second Monday of each month, 6:15 p.m., Frederic Priff School Library

HISTORICAL SOCIETY COMMITTEE Meets third Monday of each month, 7:30 p.m., Little Red School House Museum

### 2023 HALLOWEEN HOUSE DECORATING







# OCTOBER 2025

| SUNDAY                                                                                         | MONDAY                                                                                                                                                                                                                                | TUESDAY | ١  | WEDNESDAY                                  |    | THURSDAY                                            | FRIDAY | SATURDAY                                     |
|------------------------------------------------------------------------------------------------|--------------------------------------------------------------------------------------------------------------------------------------------------------------------------------